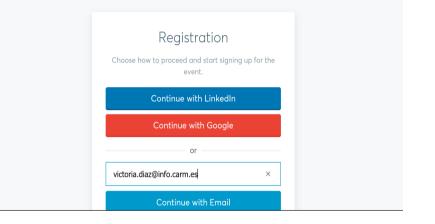

## **1er Paso Registro**

Home How it works EU initiatives EU calls & events Terms of participation Contact

Welcome to

Good luck!

# 2 <sup>a</sup>Paso Tipo de Participación

To ensure our notifications reach your inbox, please add noreply@b2match.io to your trusted list of senders, contacts or address book. If you do not receive an email from b2match in your inbox shortly after your registration, please check your spam folder and add it to your safe sender list. As this is an international platform, please write your profile in English. If you need help, please contact your regional E.E.N. support office via the contactslist. Good luck!