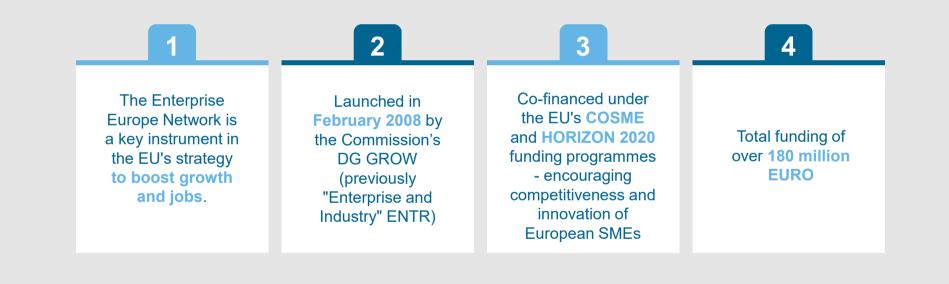

# Boosting growth and creating jobs in the EU (2008 – 2014)

# Boosting growth and creating jobs in the EU (2008 – 2014)

13,000 Business Connections Via B2B matchmaking

/ia B2B matchmaking with companies outside the EU

10,000 Technology and business offers & requests available

7,000 SMEs Connecting every month

13,000 Technology audits and business reviews per year