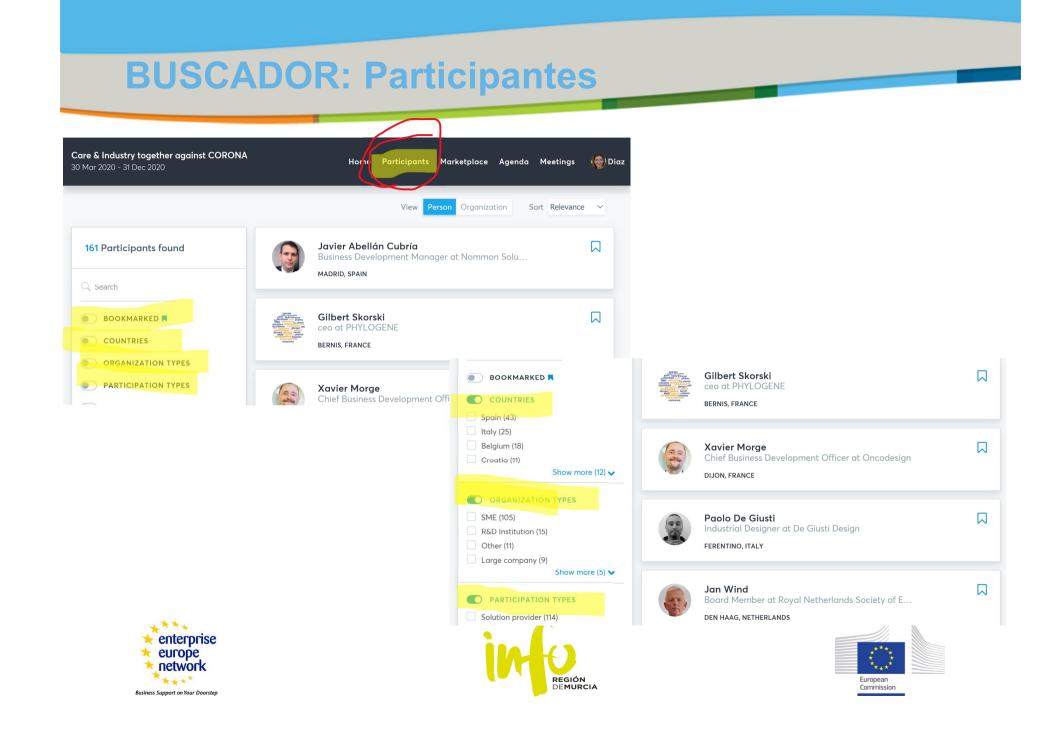

#### Búsqueda de socios, clientes o proveedores

Acceda a nuestro buscador de oportunidades de negocio y cooperación para encontrar un socio en Europa o en uno de nuestros países asociados del resto del mundo.

Puede buscar por tipo de cooperación dependiendo de si busca un socio comercial, tecnológico o un socio para participar en proyectos europeos. También puede realizar su búsqueda por sector de interés o palabra clave.

Consulta Base de Datos EEN

BÚSQUEDA DE SOCIOS Publique su oferta/demanda.