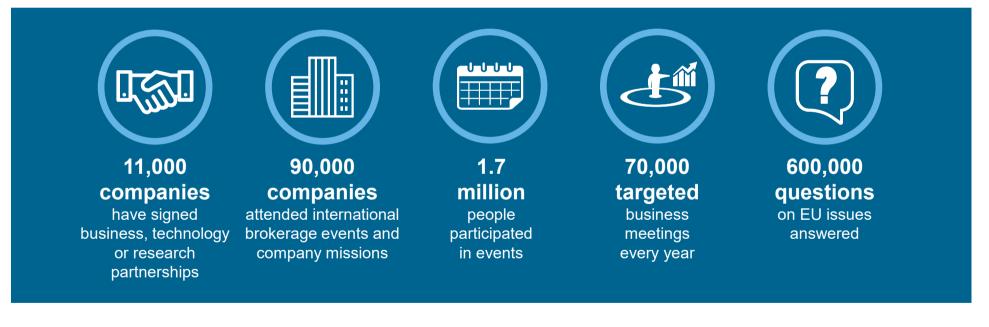

# Boosting growth and creating jobs in the EU (2008 – 2014)

# Boosting growth and creating jobs in the EU (2008 – 2014)

13,000 Business Connections Via B2B matchmaking

/ia B2B matchmaking with companies outside the EU

10,000 Technology and business offers & requests available

7,000 SMEs Connecting every month

13,000 Technology audits and business reviews per year