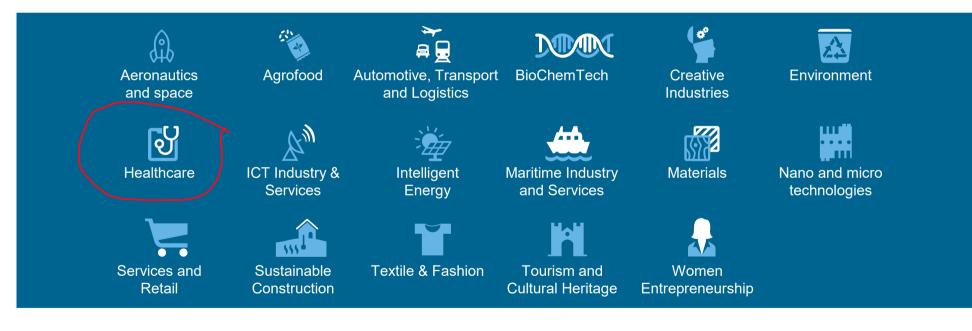

# 17 key sectors

### Network experts in 17 key sectors have teamed up to provide you with customised support.